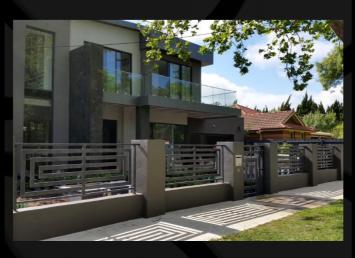

# Gates & Fencing

All products from Unique Wrought Iron are manufactured using 16mm x 16mm solid wrought iron, Iron, hand forged and designed.