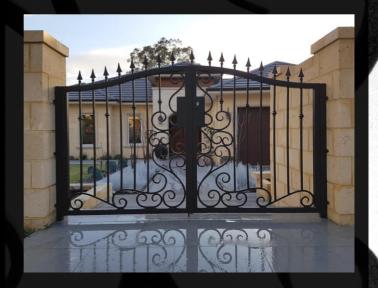

# Gates & Fencing

All products from Unique Wrought Iron are manufactured using 16mm x 16mm solid wrought iron, Iron, hand forged and designed.