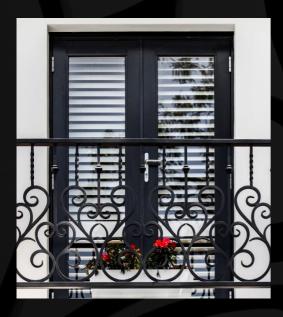

## Balustrades & Juliets

Our Wrought Iron products are hot-dipped, galvanized, oven baked, and zinc sprayed.

We care about the design of your home.

Visit our showroom to discuss plans, designs and details with us to best suit your home.